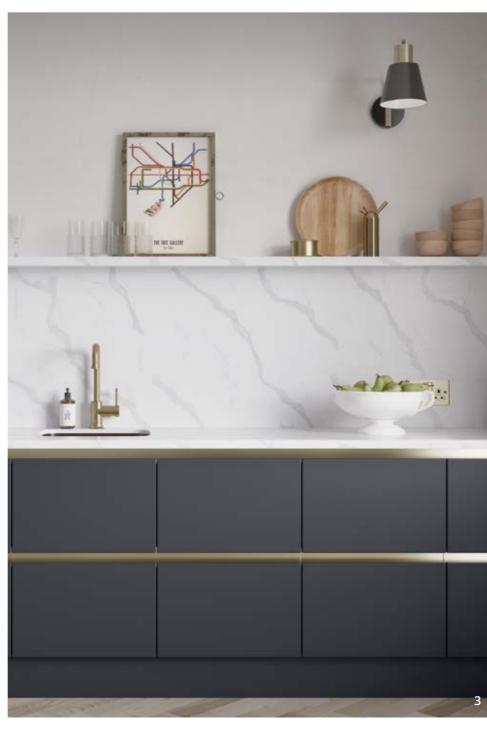

# Door selector

Whether you opt for painted or stained we have a wide selection of colours and finishes to offer, with a view to designing the ultimate kitchen.

As well as having our standard painted and stained finishes we also use specialised techniques to produce a unique range of metal paints that when used as a focal feature will set your kitchen design well apart from the rest.