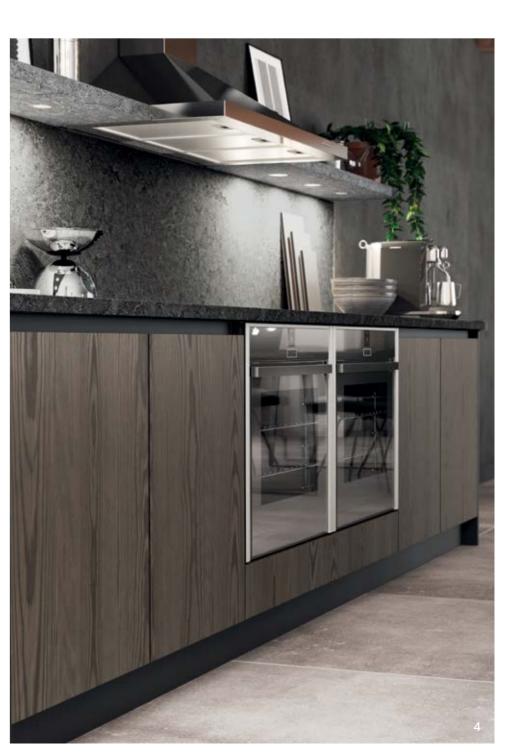

# Door selector

Whether you opt for painted or stained we have a wide selection of colours and finishes to offer, with a view to designing the ultimate kitchen.

As well as having our standard painted and stained finishes we also use specialised techniques to produce a unique range of metal paints that when used as a focal feature will set your kitchen design well apart from the rest.