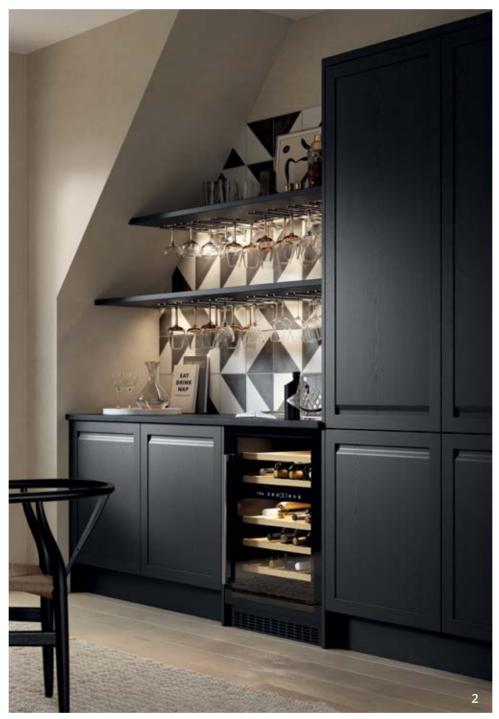

# Door selector

Whether you opt for painted or stained we have a wide selection of colours and finishes to offer, with a view to designing the ultimate kitchen.

As well as having our standard painted and stained finishes we also use specialised techniques to produce a unique range of metal paints that when used as a focal feature will set your kitchen design well apart from the rest.