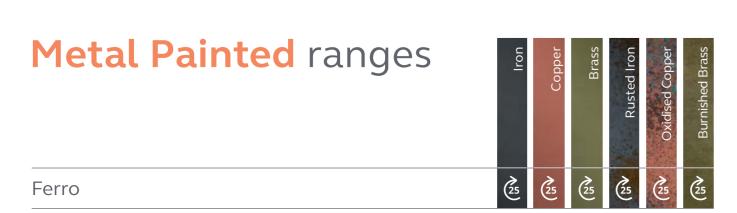

Wakefield **Style** Shaker with internal bead Finish Ash painted or light oak

**1**0

10

Ferro

metal

EX

РТО

**Style** Slab